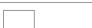

# **Lighting Colours**

| height | width | depth | weight |  |
|--------|-------|-------|--------|--|
| 34     | 207   | 88    | 7      |  |

Born from the collaboration with the volcanic designer Karim Rashid, DNA creates a weave of lights, colours and suggestions, all illuminated with the LED technology.

DNA is a modular element of 2 meters length, with the possibility to interlace it to create an enlightened spiral. We can define it as a revisiting of traditional luminous decorations

### **Light colours**

RGB - Green - Red - Blue - Orange - White