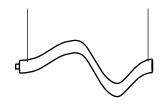

# **Lighting Colours**

| height | width | depth | weight |  |
|--------|-------|-------|--------|--|
| 34     | 207   | 88    | 7      |  |

Born from the collaboration with the volcanic designer Karim Rashid, DNA creates a weave of lights, colours and suggestions, all illuminated with the LED technology.

DNA is a modular element of 2 meters length, with the possibility to interlace it to create an enlightened spiral. We can define it as a revisiting of traditional luminous decorations